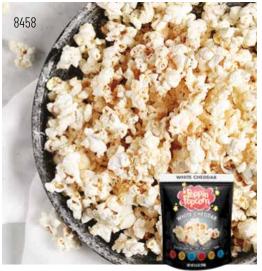

### 8458 WHITE CHEDDAR POPCORN

Queso Blanco. Our special blend of creamy white cheddar coats every inch of our fluffy white popcorn, so no bite lacks in cheesiness. Giant Gallon Resealable Bag. (GF) Contains: