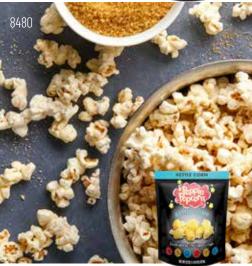

### 8480 KETTLE CORN POPCORN

Hervidor Maîz. Lightly sweet, a little salty, perfectly crisp and ready for every occasion. A delicious American tradition for 200 years. Giant Gallon Resealable Bag. (GF) Contains: (f) & \$20.00