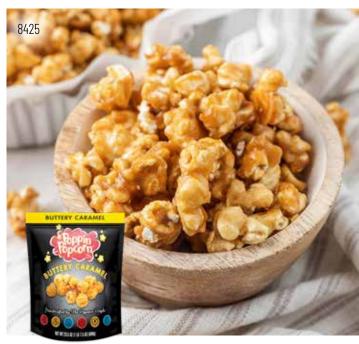

### 8425 BUTTERY CARAMEL POPCORN

Mantecoso Caramelo. A rich and buttery classic that uses sweet brown sugar, creamy butter and a cooking temperature perfected to deliver the right caramelization of every kernel. Giant Gallon Resealable Bag. © Contains: