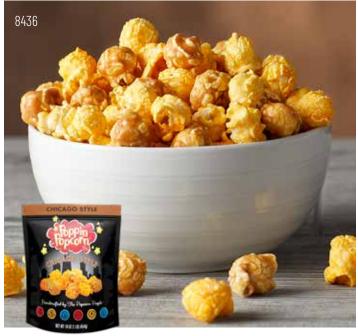

### 8436 CHICAGO STYLE POPCORN

Estilo de Chicago. A delicious mixture of sweet and salty! This flavor was perfected by combining our delicious gourmet buttery caramel corn and our cheesy cheddar corn to make the perfect snack! Giant Gallon Resealable Bag. (a) Contains: