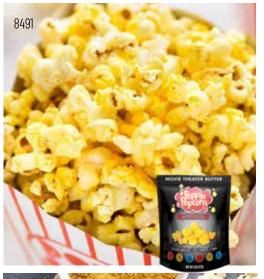

## 8491 MOVIE THEATER BUTTER **POPCORN**

Mantequilla de cine. The toasty taste of corn complements the rich creaminess of butter, and a touch of salt develops both flavors. Double yum! Giant Gallon Resealable Bag. 