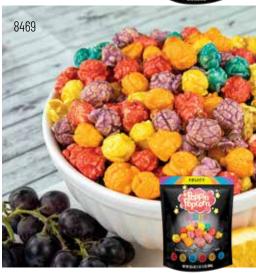

### 8469 FRUIT RAINBOW POPCORN

Frutas. A favorite with kids! Grape, lemon, orange, blue raspberry and cherry flavors in a light, crunchy coating. Giant Gallon Resealable Bag. **GF** Contains: **(f) (s) \* \$20.00** 