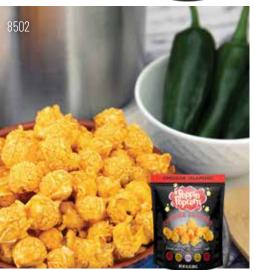

# 8502 CHEDDAR JALAPEÑO POPCORN

Queso con jalapeño. A delicious popcorn with a kick of the southwest! Our secret duo of cheddar cheese combined with a touch of jalapeño delivers a bold flavor with just the right amount of heat! AWESOME! Giant Gallon Resealable Bag. 🕼 Contains: 🌴 🗞 \* \$20.00