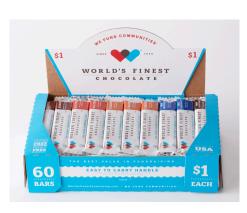

## ALL PROFITS RAISED GOES DIRECTLY TOWARDS YOUR STUDENTS ACCOUNT -- \$25 PER BOX!

- Each bar costs \$1.00
- Each variety box contains: 12 almond, 18 caramel, 12 crisp, 12 milk choc, 12 wafer & 6 dark chocolate

## Chocolate Check-Out Form

- 1. Complete Permission Form
- 2. Sell 60 bars
- 3. Turn in \$60 in ONE WEEK

Then... checkout another box!

Yes, I want to check out 1 box of chocolate.

\*I understand that I am responsible for <u>turning in \$60 in ONE WEEK</u> and that open boxes /unsold chocolate cannot be returned.