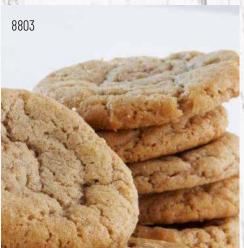

### 8803 SNICKERDOODLE COOKIE DOUGH

Canela y azúcar. Cinnamon and sugar swirled together creates a delicious treat perfect for any time of the day. 2 lb Scoop & Bake tub. 🔈

Contains: 🖓 👙 👘 🍇 \* \$20.00