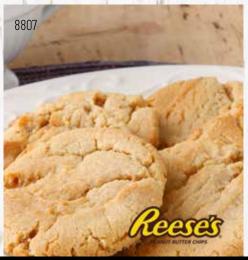

### 8807 PEANUT BUTTER COOKIE DOUGH

Mantequilla de cacahuate. Creamy peanut butter in a moist and chewy cookie is an irresistible treat for peanut butter lovers. 2 lb Scoop & Bake tub. 🛦 Contains: 🚳 🗯 🕤 📞 🦸 - Peanuts\*