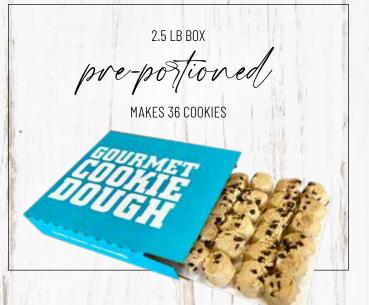

# Dre-Portioned COOKIE DOUGH

## Scoop & Bake COOKIE DOUGH

scoop + bake

MAKES 32 COOKIES