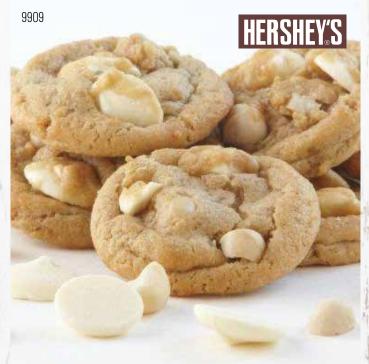

### 9909 WHITE CHIP MACADAMIA COOKIE DOUGH

Chocolate blanco y nuez de macadamia. Creamy white chocolate blended with lightly roasted macadamia nuts is a heavenly combination. 36 pre-portioned cookies. A Contains: - Tree Nuts\* **\$24.00** 