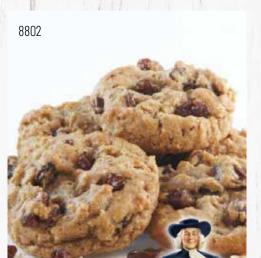

## 8802 OATMEAL RAISIN COOKIE DOUGH

Avena y pasas. A blend of oats and raisins come together to create an oldfashioned family favorite. 2 lb Scoop & Bake tub. 🗥

Contains: 🖓 👙 🖷 🗞 \* \$20.00