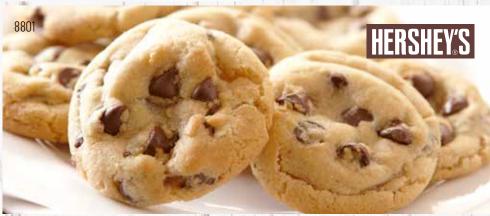

### 8801 CHOCOLATE CHIP COOKIE DOUGH

Chispas de chocolate. This moist and chewy cookie is full of rich chocolate chips and a classic beyond compare. 2 lb Scoop & Bake tub.

Contains: (2) \$ 100 (100)