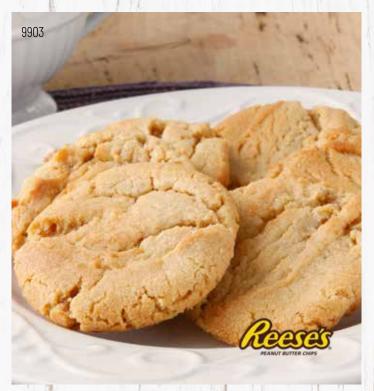

### 9903 PEANUT BUTTER COOKIE DOUGH

Mantequilla de cacahuate. Creamy peanut butter in a moist and chewy cookie is an irresistible treat for peanut butter lovers. 36 preportioned cookies. 
Contains: 
Contains: