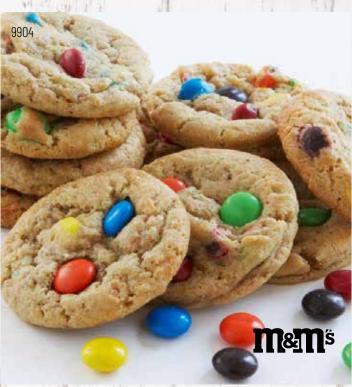

### 9904 CANDY COOKIE DOUGH

Dulce. Milk chocolate gem candies mixed together in a delicious sugar cookie makes a wonderful treat for all ages. 36 pre-portioned cookies. A Contains: A \$ 50 \cdot \c