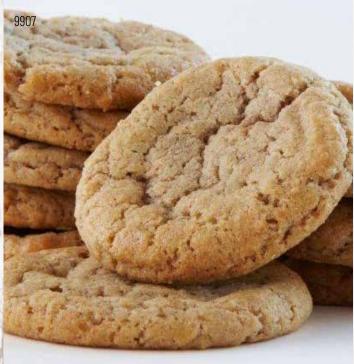

### 9907 SNICKERDOODLE COOKIE DOUGH

Canela y azúcar. Cinnamon and sugar swirled together creates a delicious treat perfect for any time of the day. 36 pre-portioned cookies. 
Contains: \$\&\pi\$ \$\forall \bigcit \forall \forall \pi \cdot \forall 22.00